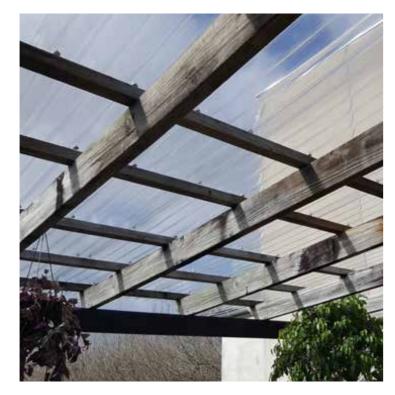

## SUNTUF POLYCARBONATE ROOFING

#### The Number One barrier against the sun, wind and rain since 1987.

When Suntuf Polycarbonate roofing was introduced back in 1987, it caused a revolution in the New Zealand translucent roofing market. The outstanding durability and superior physical properties, Suntuf has been the preferred Polycarbonate roofing choice in New Zealand for over 30 years.