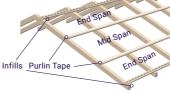

### **STEP 1**

**Purlins & Accessories** 

Fixings at Cre Profile End Span Mid Span Corrugated 800mm 1000mm 900mm 1200mm Greca

NOTE: Painting the tops of purlins and rafters white is recommended to prevent heat build up **Roof Pitch** 