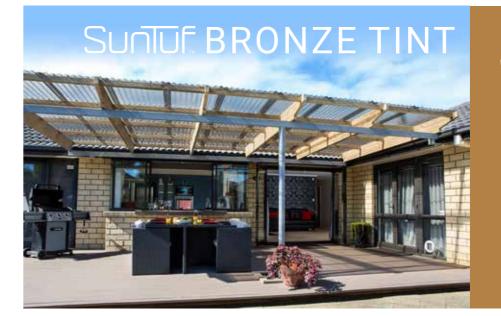

## SUNTUF PROPERTIES

Its approximately 250 `7.2m Sheet lengths up to 7.2m times stronger than available (in most colours). standard glass.

| Properties                     | Corrugated                                       | Greca                             |
|--------------------------------|--------------------------------------------------|-----------------------------------|
| Overall Width/Cover (nom)      | 860mm/760mm                                      | 810mm/760mm                       |
| Thickness (nom)                | 0.8mm                                            | 0.8mm                             |
| Depth of Corrugation           | 18mm                                             | 16mm                              |
| Kg per m <sup>2</sup>          | 1.04                                             | 1.2                               |
| Clear & Grey Tints Lengths (m) | 1.8, 2.1, 2.4, 2.7, 3.0, 3.6, 4.2, 4.8, 6.0, 7.2 | 1.8, 2.4, 3.0, 3.6, 4.8, 6.0, 7.2 |
| Bronze Tint Lengths (m)        | 1.8, 2.4, 3.0, 3.6, 4.8, 6.0                     | 1.8, 2.4, 3.0, 3.6, 4.8, 6.0, 7.2 |
| LightTech Lengths (m)          | 1.8, 2.4, 3.0, 3.6, 4.8, 6.0, 7.2                | -                                 |
| CoolTech Lengths (m)           | 1.8, 2.4, 3.0, 3.6, 4.8, 6.0                     | 1.8, 2.4, 3.0, 3.6, 4.8, 6.0, 7.2 |