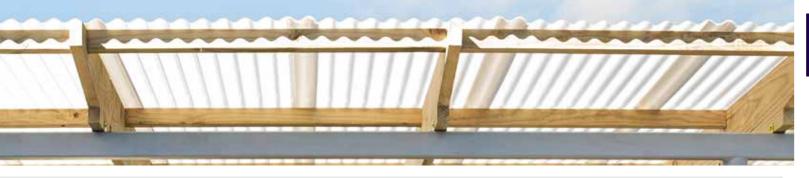

### **STEP 1**

**Purlins & Accessories** 

Fixings at Cre Profile End Span Mid Span Corrugated 800mm 1000mm 900mm 1200mm Greca

NOTE: Painting the tops of purlins and rafters white is recommended to prevent heat build up **Roof Pitch** 

PSP Limited recommends a roof pitch of 10° to ensure adequate water runoff. If the roof pitch is 5-10° or in a high wind zone area its highly recommended to install SunTuf with the Galvanised Roofing Fixings with Storm Washers. Please note: It is not recommend to have a roof pitch less than 5°. For more information visit www.suntuf.co.nz.