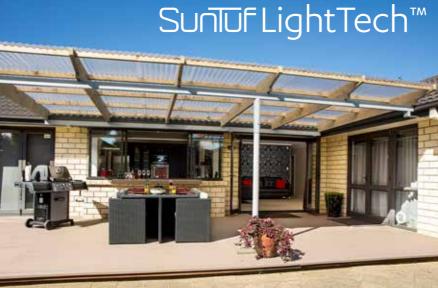

## LiahtTech

#### Enjoy Light Without Glare.

The unique properties of new Suntuf LightTech enables an impressive light transmission of 85% that is evenly diffused, proving easier on the eye, than the 90% of harsh light delivered by Clear.

Suntuf LightTech provides home owners with an attractive means of combining higher levels of natural lighting with practical roofing and side lighting solutions. Installing Suntuf LightTech in Skylighting applications also brings energy benefits, lowering artificial lighting needs once installed.