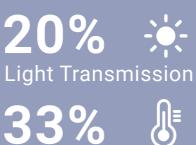

# SUNTUF ORIGINAL TINT RANGE

Light Transmission Heat Transmission

Light Diffusion

Heat Transmission