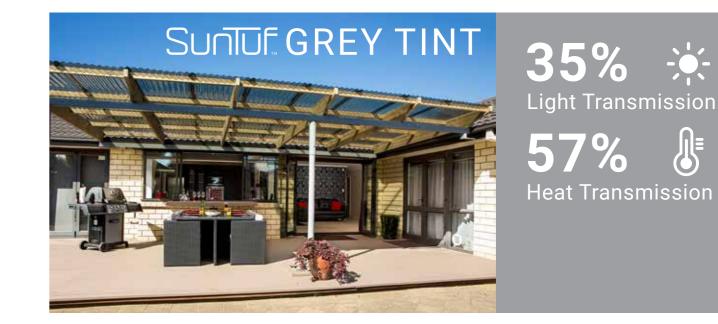

# SUNTUF ORIGINAL TINT RANGE

Light Transmission Heat Transmission

Light Diffusion

Heat Transmission