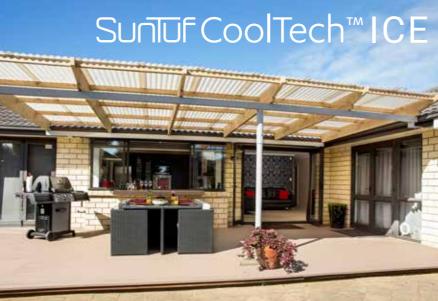

## CoolTech

#### Enjoy Sun Without The Heat.

The new Suntuf CoolTech range dramatically reduces heat generated by the sun under your outdoor covered areas, giving you and your family hours of comfort under your Suntuf roof. Even on the hottest of days Suntuf CoolTech can reduce the heat transmission by about 55% compared to Clear leaving you comfortably warm without overheating.

Suntuf CoolTech also has similar diffusion properties to LightTech and is available in 2 modern colours, Ice and Grey to compliment almost any outdoor living space.