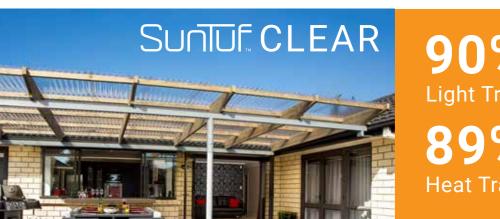

## **CLEARLY NZ'S MOST TRUSTED POLYCARBONATE ROOFING**

## SUNTUF POLYCARBONATE ROOFING

#### The Number One barrier against the sun, wind and rain since 1987.

When Suntuf Polycarbonate roofing was introduced back in 1987, it caused a revolution in the New Zealand translucent roofing market. The outstanding durability and superior physical properties, Suntuf has been the preferred Polycarbonate roofing choice in New Zealand for over 30 years.

## **SUNTUF FEATURES**

Blocks 99.9% of Harmful UV Rays, protecting you and your family. It still lets through good UV so you can grow plants under your roof.

East to install especially with our SupaDrive Multi fixings (helps pre-drill a hole and fix into the purlin in one step).