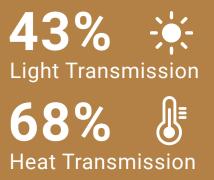

# SUNTUF ORIGINAL TINT RANGE

Light Transmission Heat Transmission

Light Diffusion

Heat Transmission