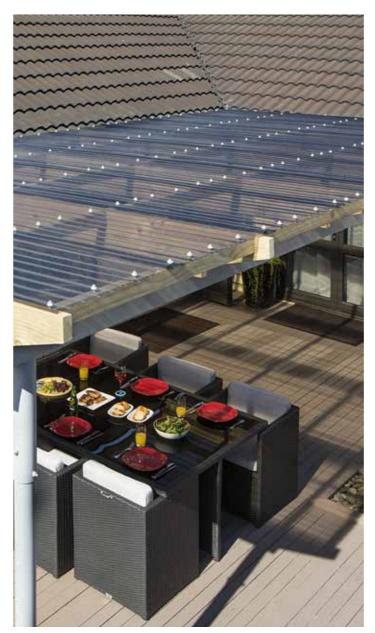

## SUNTUF POLYCARBONATE ROOFING

#### The Number One barrier against the sun, wind and rain since 1987.

When Suntuf Polycarbonate roofing was introduced back in 1987, it caused a revolution in the New Zealand translucent roofing market. The outstanding durability and superior physical properties, Suntuf has been the preferred Polycarbonate roofing choice in New Zealand for over 30 years.

## **SUNTUF FEATURES**

Blocks 99.9% of Harmful UV Rays, protecting you and your family. It still lets through good UV so you can grow plants under your roof.

East to install especially with our SupaDrive Multi fixings (helps pre-drill a hole and fix into the purlin in one step).