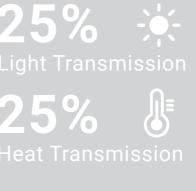

#### Enjoy Sun Without The Heat.

The new Suntuf CoolTech range dramatically reduces heat generated by the sun under your outdoor covered areas, giving you and your family hours of comfort under your Suntuf roof. Even on the hottest of days Suntuf CoolTech can reduce the heat transmission by about 55% compared to Clear leaving you comfortably warm without overheating.

Suntuf CoolTech also has similar diffusion properties to LightTech and is available in 2 modern colours, Ice and Grey to compliment almost any outdoor living space.