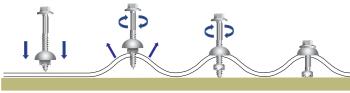

#### **SUPADRIVE MULTI**

SupaDrive Multi is a galvanised multi-purpose fixing, designed for timber & steel supported roofing projects. It simultaneously cuts the correct size hole for Suntuf Polycarbonate sheets providing you with a quick & easy way to install your Suntuf roof.

## HOW TO USE SUPADRIVE MULTI

- 1. Without drilling, use the point of the screw to compress the ridge of the sheet flat against the purlin
- 2. Use maximum RPM without any weight on the drill. The screw will pierce the sheet and the ridge will pop it back into original position
- 3. Continue to apply maximum RPM with light weight on the drill, allowing the saw to cut through efficiently.
- 4. Fasten the ridge of the sheet to a point where the rubber washer creates a tight seal.

Note: For best performance use a variable speed drill. Before applying, ensure the cutting saw is seated firmly underneath the rubber washer.